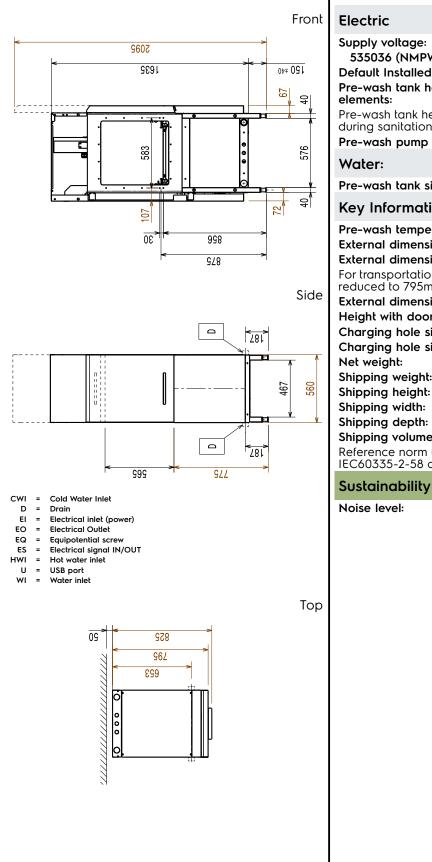

## Electric

| Electric                                                                                                                                                                                                     |                                                                                        |
|--------------------------------------------------------------------------------------------------------------------------------------------------------------------------------------------------------------|----------------------------------------------------------------------------------------|
| Supply voltage:<br>535036 (NMPWEEW)<br>Default Installed Power:                                                                                                                                              | 380-415 V/3N ph/50 Hz<br>7.37 kW                                                       |
| Pre-wash tank heating<br>elements:                                                                                                                                                                           | 7 kW                                                                                   |
| Pre-wash tank heating elemenduring sanitation cycle.                                                                                                                                                         | nts are activated only                                                                 |
| Pre-wash pump size:                                                                                                                                                                                          | 0.37 kW                                                                                |
| Water:                                                                                                                                                                                                       |                                                                                        |
| Pre-wash tank size:                                                                                                                                                                                          |                                                                                        |
|                                                                                                                                                                                                              |                                                                                        |
| Key Information:                                                                                                                                                                                             |                                                                                        |
| Key Information:<br>Pre-wash temperature:                                                                                                                                                                    | 10 - 40 °C                                                                             |
| -                                                                                                                                                                                                            |                                                                                        |
| Pre-wash temperature:                                                                                                                                                                                        | 560 mm                                                                                 |
| Pre-wash temperature:<br>External dimensions, Width:                                                                                                                                                         | 560 mm<br>825 mm<br>Ily, the depth can be                                              |
| Pre-wash temperature:<br>External dimensions, Width:<br>External dimensions, Depth:<br>For transportation purpose or                                                                                         | 560 mm<br>825 mm<br>Ily, the depth can be                                              |
| Pre-wash temperature:<br>External dimensions, Width:<br>External dimensions, Depth:<br>For transportation purpose or<br>reduced to 795mm by removi                                                           | 560 mm<br>825 mm<br>Ily, the depth can be<br>ng the door handle.                       |
| Pre-wash temperature:<br>External dimensions, Width:<br>External dimensions, Depth:<br>For transportation purpose or<br>reduced to 795mm by removi<br>External dimensions, Height:                           | 560 mm<br>825 mm<br>Ily, the depth can be<br>ng the door handle.<br>1785 mm            |
| Pre-wash temperature:<br>External dimensions, Width:<br>External dimensions, Depth:<br>For transportation purpose or<br>reduced to 795mm by removi<br>External dimensions, Height:<br>Height with door open: | 560 mm<br>825 mm<br>aly, the depth can be<br>ng the door handle.<br>1785 mm<br>2095 mm |

| leight with door open.                   | 2075 11111 |  |
|------------------------------------------|------------|--|
| harging hole size (width):               | 530 mm     |  |
| harging hole size (height):              | 490 mm     |  |
| let weight:                              | 110 kg     |  |
| hipping weight:                          | 127 kg     |  |
| hipping height:                          | 2030 mm    |  |
| hipping width:                           | 700 mm     |  |
| hipping depth:                           | 910 mm     |  |
| hipping volume:                          | 1.29 m³    |  |
| eference norm used to measure the noise: |            |  |